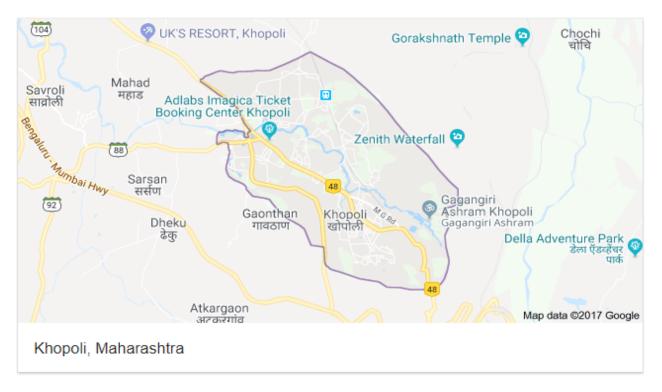

7. Goa to Keralaa) North b) South c) East d) West

Q.2. Using the map and the scale given below, calculate the distances between the cities mentioned below.

SCALE:-1CM=20 KM

| CITIES                         | Map Distance (cm) | Actual Distance (Km) |
|--------------------------------|-------------------|----------------------|
| Gaonthan to Mahad              |                   |                      |
| Uk's Resort to savorli         |                   |                      |
| Dheku to Adlabs imagica        |                   |                      |
| Mahad to Sarsan                |                   |                      |
| Della Adventure Park to Sarsan |                   |                      |